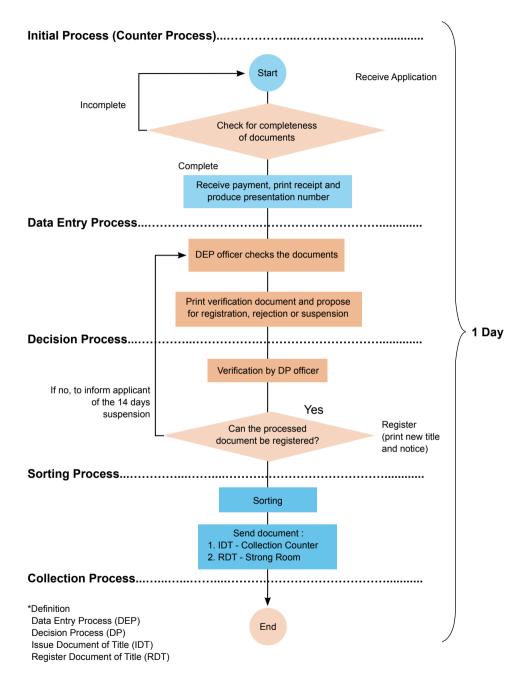

# 2B.2 Assignment of Property (for property without individual title)

14

No registration is required for properties without individual titles simply because the Land Office / Registry does not have records of individual properties until the individual titles are issued. Properties without individual titles can be sold or change hands by means of a document called the Deed of Assignment ("DOA").

A DOA is a legal instrument used as a means of conveyance of rights to property whereby the Seller ("Assignor") assigns his rights and title to the property to the Buyer ("Assignee").

By the DOA, the Seller's rights, interest and title to the property as enshrined in the SPA, usually called the Principal SPA (between the First Purchaser, the Developer and / or Proprietor) is assigned to the Assignor.

Once the DOA is duly executed and stamped, the Assignee acquires legal rights and title to the property assigned. The only difference is that it is not registered at the Land Office / Registry.

The DOA has to be adjudicated in a similar manner as for property with title but instead of Form 14A, the original copy of the DOA is submitted together with Form PDS 15.

# **STEP 4** Adjudication Process

- Online submission of Form PDS 15 will be made through STPH / STAMPS to the selected Stamp Office / RSC to determine the chargeable stamp duty. Samples of Form PDS 3 and Form PDS 15 are in Appendix 4 and Appendix 5 and 5A.
- The Stamp Office / RSC will forward the documents submitted for adjudication to JPPH, if valuation is required.
- Upon receipt of the documents from Stamp Office / RSC, JPPH will carry out a valuation of the property. An inspection will be carried out prior to the valuation if there is a need to verify the conditions of the property.
- The valuation will then be reported to Stamp Office / RSC.
- The Stamp Office / RSC will then issue a Notice of Assessment stating the amount of stamp duty ("Ad Valorem") payable.
- Hakimi's lawyer will arrange for payment of the stamp duty accompanied by the Deed of Assignment.
- · Upon payment of the stamp duty the property is deemed transferred.

# **STEP 5** Registration of Transfer

- When the individual title to the property has been issued later on, Hakimi will engage the services of a lawyer to transfer the property into his name and charge in favour of his end financier (Bank).
- The process is similar to registering property with title [see page 20 Walking Through The System, Property With Title (Freehold, Leasehold)].