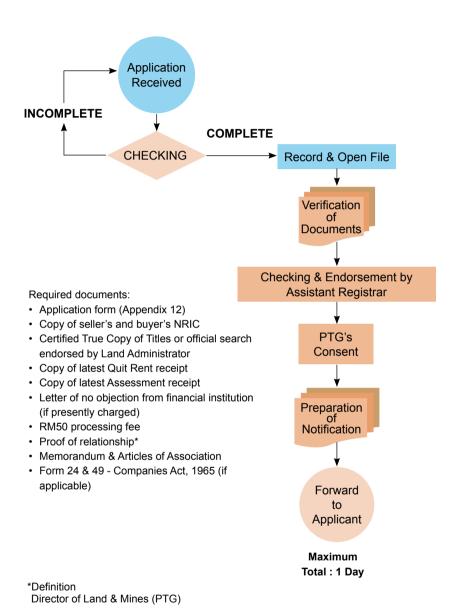

# 2B.1 Registration of Transfer of the Property (for property with individual title)

For registration of property, submission of the duly stamped Form 14A at the Land Office / Registry must be accompanied with:

- · Original IDT (Issue Document of Title);
- · Certified copies of the buyer's and seller's NRIC / passport; or
- Company Memorandum and Articles of Association, Companies Commission of Malaysia (CCM) Company Search, Company Resolution, Return of Allotment of Shares - Form 24, List of Register of Directors, Managers and Secretaries - Form 49;
- · Fees as prescribed by the Land Office / Registry;
- · A copy of current Quit Rent and Assessment Receipt.

# Checklist for registration of transfer of property at Kuala Lumpur Land Registry : (for landed property with individual title)

| Item | Required Document                                                                                                                                                                                                                                                                                                                                                                                                                                             |
|------|---------------------------------------------------------------------------------------------------------------------------------------------------------------------------------------------------------------------------------------------------------------------------------------------------------------------------------------------------------------------------------------------------------------------------------------------------------------|
| 1    | <ul> <li>Completed Form 14A</li> <li>A copy of NRIC / Passport (if Individual); Company Memorandum and Articles of Association, Companies Commission of Malaysia (CCM) Company Search, Company Resolution, Return of Allotment of Shares - Form 24, List of Register of Directors, Managers and Secretaries Form 49 (if company)</li> <li>Letter of Consent to Transfer (where applicable)</li> <li>Letter of Consent to Charge (where applicable)</li> </ul> |
| 2    | Original Issue Document of Title (IDT)                                                                                                                                                                                                                                                                                                                                                                                                                        |
| 3    | Payment of prescribed registration fee                                                                                                                                                                                                                                                                                                                                                                                                                        |
| 4    | Copies of current Quit Rent and Assessment receipts                                                                                                                                                                                                                                                                                                                                                                                                           |