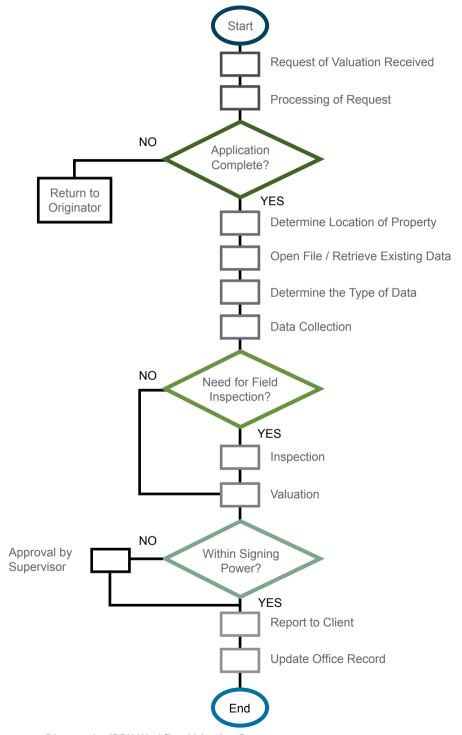

#### 2A.1.2 Valuation of Property

- Valuation by JPPH is part of the stamping process by Stamp Office / RSC for cases where valuation is required.
- Upon receipt of the application for valuation from the Stamp Office / RSC, JPPH will process the application and a valuation report will be prepared and subsequently sent to the Stamp Office / RSC.

JPPH's workflow for the valuation process is shown in Diagram 2 (page 11).

The time taken by JPPH to complete a valuation request is between 1 to 8 working days. For Standard Property it takes only 1 working day. A longer period may be required if the property is a complex property, for example shopping complex, multi-storey office building or industrial complex.

Diagram 2 - JPPH Workflow Valuation Process

A comparison of the manual and online systems is demonstrated in Diagram 3.

Diagram 3 - Comparison of the Manual & Online System (STPH / STAMPS)