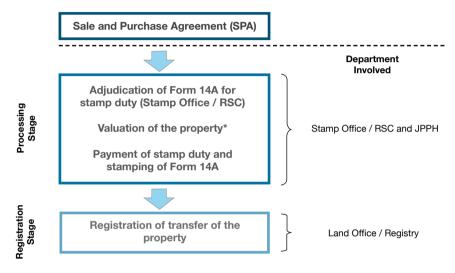

# 2 — Stages of Registering Property

There are 2 main stages in the process of registering property in Malaysia (Diagram 1).

These stages are geared towards registration of property (land and building) using Memorandum of Transfer - Form 14A at the relevant Land Office / Registry in compliance with the NLC.

\*valuation by JPPH is part of the stamping process by Stamp Office / RSC

Diagram 1 - Flowchart of Registering Property with Title

#### Note:

- Valuation and Property Services Department / Jabatan Penilaian dan Perkhidmatan Harta is established under the Ministry of Finance to advise the Government on valuation of real estate, property development and management.
- Stamp Office / RSC is a unit in the branches under the Inland Revenue Board of Malaysia / Lembaga Hasil Dalam Negeri Malaysia (LHDNM).
- Land Office / Registry is a department under the respective State Government where the property is situated.