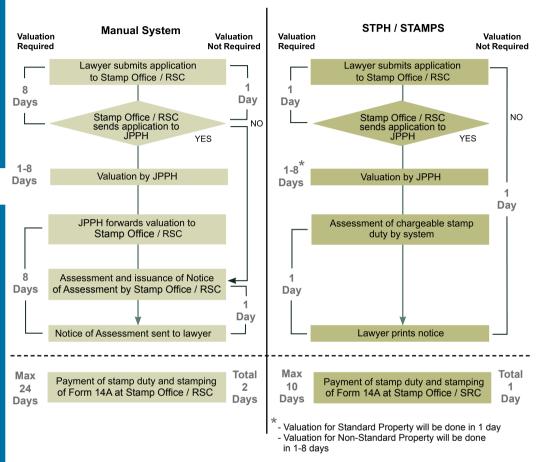

Diagram 2 - JPPH Workflow Valuation Process

A comparison of the manual and online systems is demonstrated in Diagram 3.

Diagram 3 - Comparison of the Manual & Online System (STPH / STAMPS)